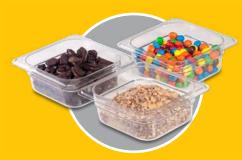

Easily mix smooth shakes and frozen treats with candy, fruit and nut mix-ins

Smooth, rounded corners easily wipe clean

Magnetic splash shield prevents messy splatter and removes for cleaning

Wide 8.5" working space allows operators to easily maneuver the cup around

For more Good Thinking<sup>®</sup> visit www.hamiltonbeachcommercial.com

Fast, easy mixing Single speed with simple start/stop switch\*

Create smooth shakes and ice cream treats With candy, fruit and nut mix-ins