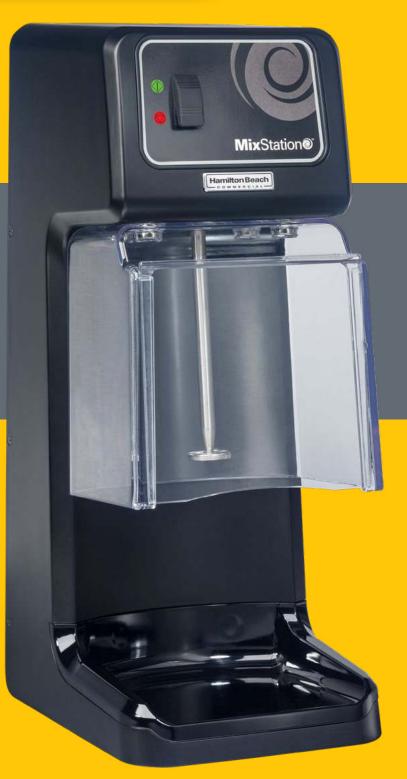

## MixStation<sup>™</sup> HMD880 Series Drink Mixer

with Quiet, Brushless Induction Motor

Single speed with simple start/stop switch for fast, easy mixing

Quiet, brushless induction motor provides quiet operation and maintainance-free use for years — no brushes to replace

Easily mix smooth shakes and frozen treats with candy, fruit and nut mix-ins

Smooth, rounded corners easily wipe clean

Magnetic splash shield prevents messy splatter and removes for cleaning

Wide 8.5" working space allows operators to easily maneuver the cup around

## Agitators •

Comes standard with 929 agitator for universal mixing. Other agitators sold separately.

Smooth, rounded corners

Eliminate sharp edges that can lead to difficult-to-clean buildup

\* 230V guard not pictured

## • Keeps messes contained Splash shield enclosure prevents messy splatter and has magnets that make it easy to remove and clean - no screws to open or lose

Wide working space for easy operation Easily maneuver the cup around the mixer without restrictions