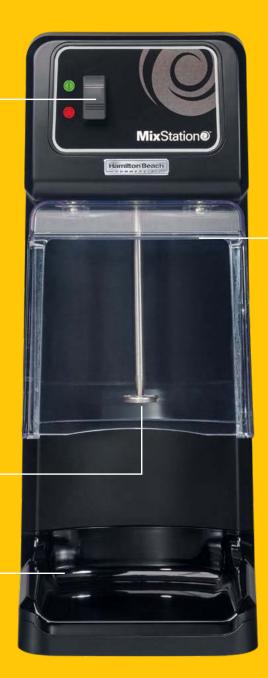

## MixStation<sup>™</sup> HMD880 Series Drink Mixer

with Quiet, Brushless Induction Motor

Single speed with simple start/stop switch for fast, easy mixing

Quiet, brushless induction motor provides quiet operation and maintainance-free use for years — no brushes to replace

**Quiet, brushless induction motor** Keeps constant speed regardless of load

## Agitators •

Comes standard with 929 agitator for universal mixing. Other agitators sold separately.

Smooth, rounded corners

Eliminate sharp edges that can lead to difficult-to-clean buildup

\* 230V guard not pictured

## • Keeps messes contained Splash shield enclosure prevents messy splatter and has magnets that make it easy to remove and clean - no screws to open or lose

Wide working space for easy operation Easily maneuver the cup around the mixer without restrictions