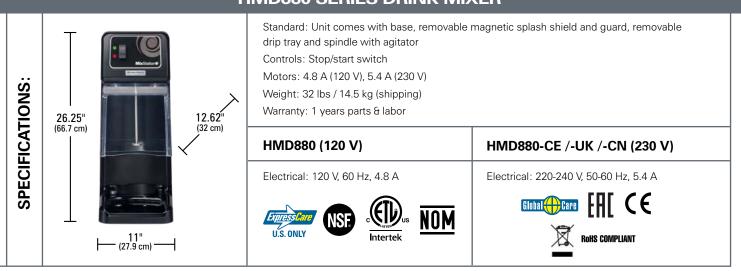

ercial.com

Fast, easy mixing Single speed with simple start/stop switch\*



Create smooth shakes and ice cream treats With candy, fruit and nut mix-ins

**Quiet, brushless induction motor** Keeps constant speed regardless of load

## Agitators •

Comes standard with 929 agitator for universal mixing. Other agitators sold separately.

Smooth, rounded corners

Eliminate sharp edges that can lead to difficult-to-clean buildup

\* 230V guard not pictured





## • Keeps messes contained Splash shield enclosure prevents messy splatter and has magnets that make it easy to remove and clean - no screws to open or lose



Wide working space for easy operation Easily maneuver the cup around the mixer without restrictions

Optional foot pedal available For hands-free power activation (120 V only)



Hamilton Beach Commercial, 4421 Waterfront Drive, Glen Allen, VA 23060, USA • 800-572-3331 • +1-910-963-4277 www.hamiltonbeachcommercial.com ©2022 Hamilton Beach Brands, Inc.

## HMD880 SERIES DRINK MIXER