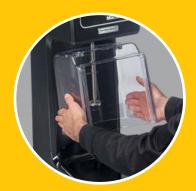

## • Keeps messes contained Splash shield enclosure prevents messy splatter and has magnets that make it easy to remove and clean - no screws to open or lose

Wide working space for easy operation Easily maneuver the cup around the mixer without restrictions