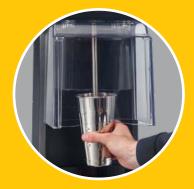

Easily mix smooth shakes and frozen treats with candy, fruit and nut mix-ins

Smooth, rounded corners easily wipe clean

Magnetic splash shield prevents messy splatter and removes for cleaning

Wide 8.5" working space allows operators to easily maneuver the cup around

## • Keeps messes contained Splash shield enclosure prevents messy splatter and has magnets that make it easy to remove and clean - no screws to open or lose

Wide working space for easy operation Easily maneuver the cup around the mixer without restrictions